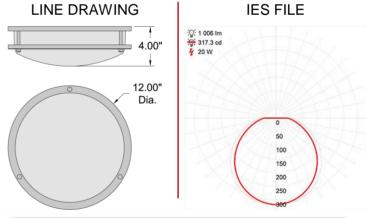

# PRODUCT MEASUREMENTS

FIXTURE BACKPLATE / CANOPY

Length: Length
Width: Width:
Diameter 12" Diameter:
Height: 4" Height:

Extension:
Overall Height:

#### **PHOTOMETRICS**

Dimmable: Yes Nominial Lumens 1400 Lm CRI: 90 Delivered Lumens: 1006 Lm

CCT: 3000K

Recommended Dimmers:

(TRIAC)LEVITON illumatech IPI06; (TRIAC)LUTRON Diva DVCL-153P; (ELV)LUTRON Maestro CL MACL-153M; (ELV)LUTRON Skylark Contour CTCL-153P; (TRIAC)LEVITON Decora Sureslide 6674; (TRIAC)LEVITON Decora Sureslide 6672