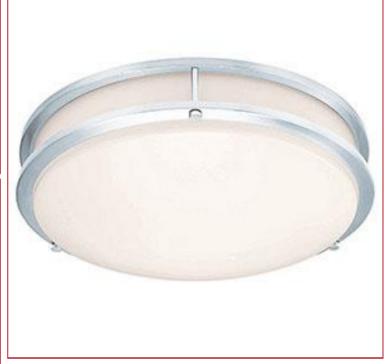

## Stock Code: 20500LEDD-CH/ACR

Collection: Solero II

## PRODUCT INFORMATION

Base: 20500 Mounting Type: Ceiling

Finish: Chrome
Diffuser: Acrylic Lens

Parent: 20500LEDD UPC: 641594237320

#### **SPECIFICATIONS**

Frame Material: **Metal** Diffuser Material: **Acrylic** 

Lamping Type: SSL (Dedicated LED) Jbox: Standard Lamping Base: SSL Lamp Wattage: 20 W Lamp Quantity: 1 Total Wattage: 20 W Voltage: 120v Lamps Included: Yes